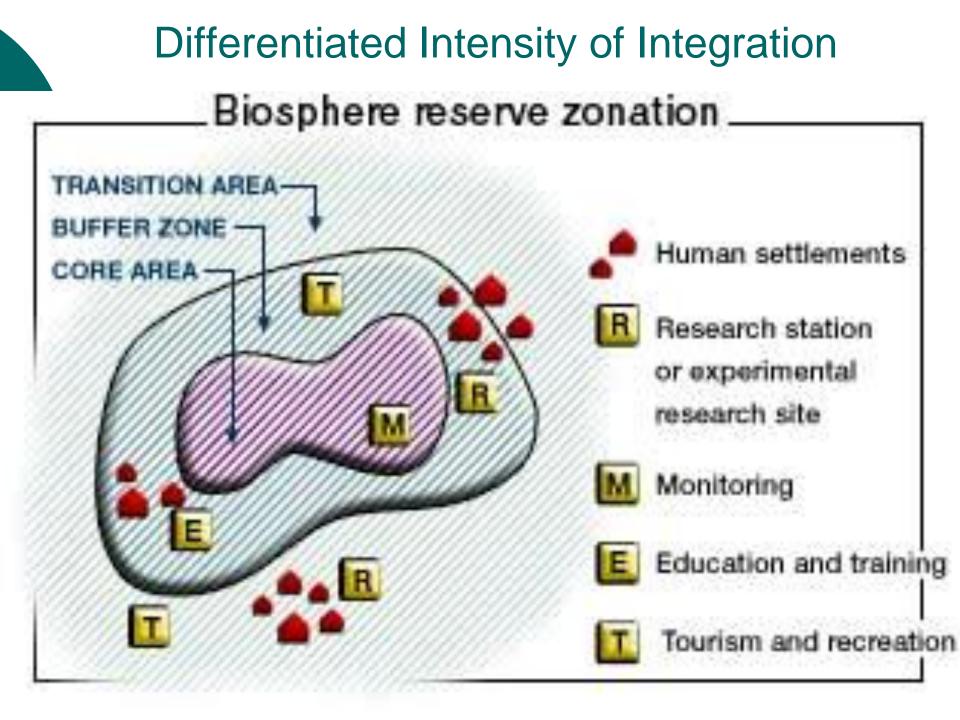

rated Pollution Prevention & Control (IPPC)
- Sustainable Development Planning (SDP) / SUDECIR methodology, etc.
- Ecosystem Approach (ECAP)
- Spatial Maritime Planning (SMP)
- Holistic Approach/Holistic Management
- Environmental Management and Planning
- Physical/Space Planning (urban planning, e.g. city planning and management)
- Environmental Resource Management (ERM)

#### **Various types of Integrated Management**



Horizon 2020

# Operational Linkages between ICZM and IWRM

Integration in both is taking place across the same or similar:

- Geographical Coverage
- Systems
- Governance
- Sectors
- Stakeholders
- Methodologies

# Visualisation of the combination/integration of ICZM with IWRM and other management practices





## MAB/UNESCO Biosphere Reserves (BRs) approach (1995)







# Integration across sectors



# Stakeholders involved in Integration



### Methodologies employed for Integrated Planning and Management



#### **COMMON PROCESS DIAGRAM FOR OPERATIONALISATION OF ICZM & IWRM**



# Common methodology for approaching ICZM, IWRM, etc.





#### **THANK YOU!**

### www.h2020.net

#### **Prof. Michel Scoullos**

scoullos@chem.uoa.gr info@h2020.net