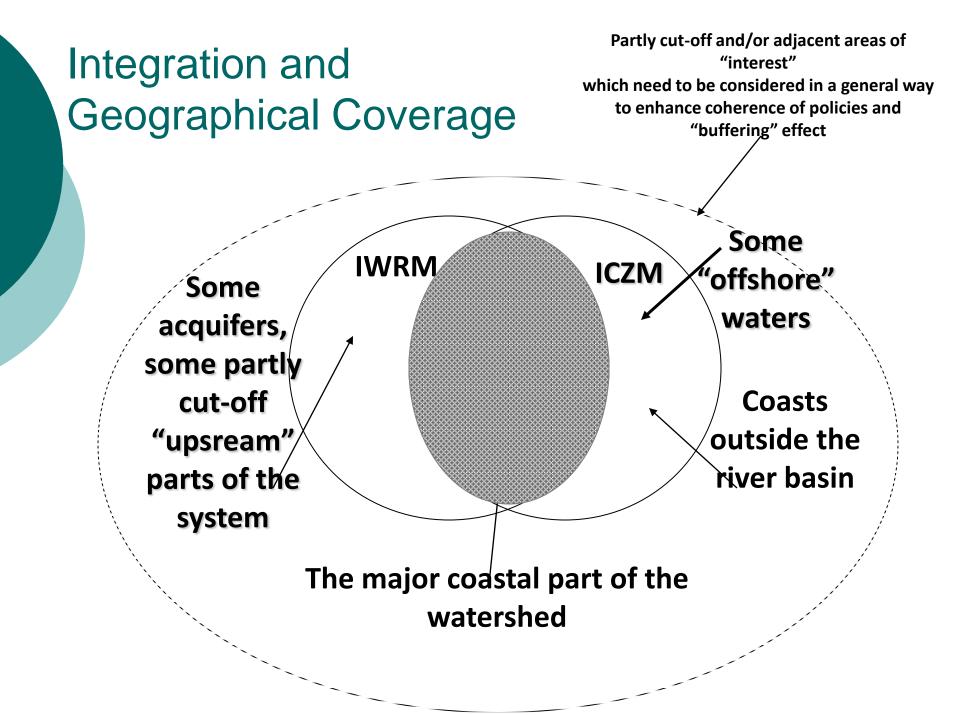

# Operational Linkages between ICZM and IWRM

Integration in both is taking place across the same or similar:

- Geographical Coverage
- Systems
- Governance
- Sectors
- Stakeholders
- Methodologies

# Visualisation of the combination/integration of ICZM with IWRM and other management practices