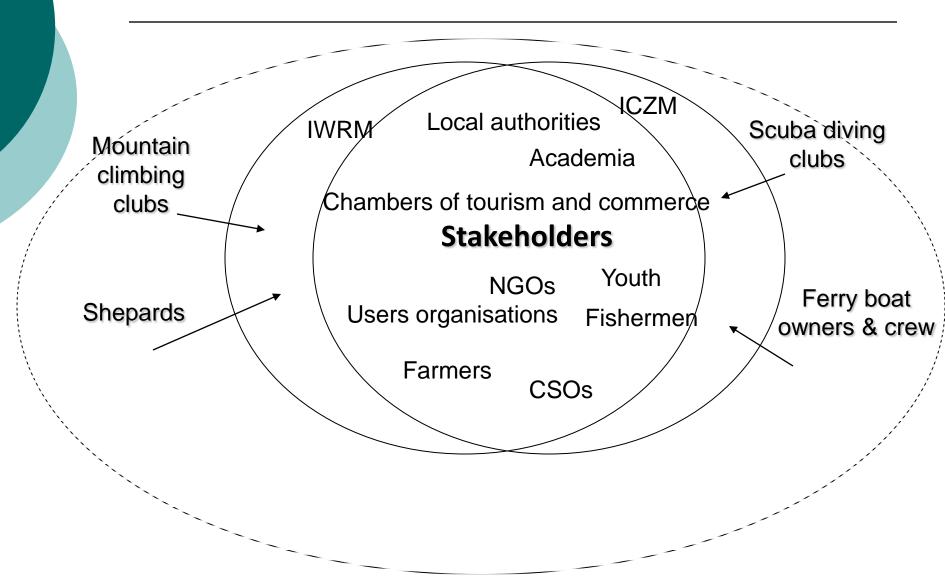

ng (SDP) / SUDECIR methodology, etc.
- Ecosystem Approach (ECAP)
- Spatial Maritime Planning (SMP)
- Holistic Approach/Holistic Management
- Environmental Management and Planning
- Physical/Space Planning (urban planning, e.g. city planning and management)
- Environmental Resource Management (ERM)

#### **Various types of Integrated Management**



Horizon 2020

# Operational Linkages between ICZM and IWRM

Integration in both is taking place across the same or similar:

- Geographical Coverage
- Systems
- Governance
- Sectors
- Stakeholders
- Methodologies

# Visualisation of the combination/integration of ICZM with IWRM and other management practices





## MAB/UNESCO Biosphere Reserves (BRs) approach (1995)







# Integration across sectors



# Stakeholders involved in Integration



### Methodologies employed for Integrated Planning and Management



#### **COMMON PROCESS DIAGRAM FOR OPERATIONALISATION OF ICZM & IWRM**



# Common methodology for approaching ICZM, IWRM, etc.





#### **THANK YOU!**

### www.h2020.net

#### **Prof. Michel Scoullos**

scoullos@chem.uoa.gr info@h2020.net