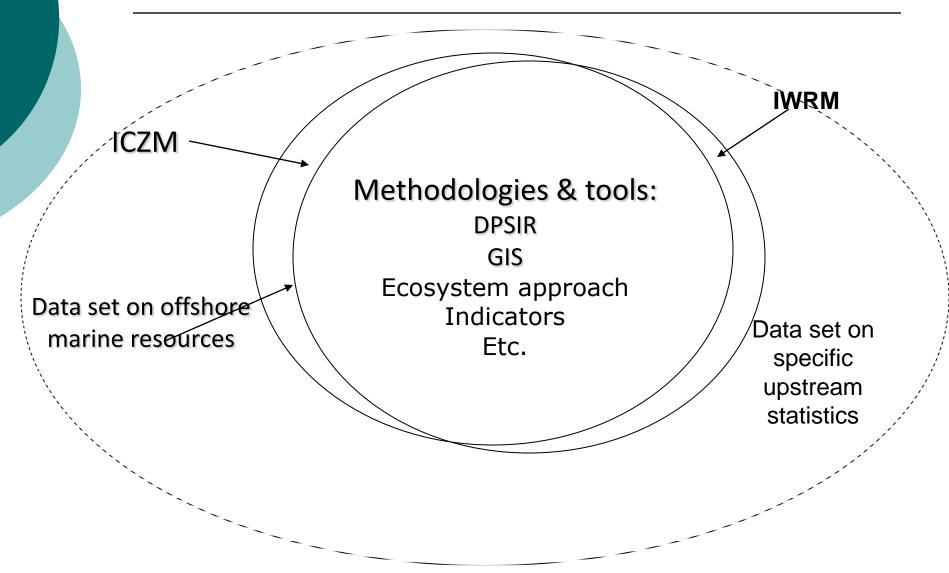

atial Maritime Planning (SMP)
- Holistic Approach/Holistic Management
- Environmental Management and Planning
- Physical/Space Planning (urban planning, e.g. city planning and management)
- Environmental Resource Management (ERM)

#### **Various types of Integrated Management**



Horizon 2020

# Operational Linkages between ICZM and IWRM

Integration in both is taking place across the same or similar:

- Geographical Coverage
- Systems
- Governance
- Sectors
- Stakeholders
- Methodologies

# Visualisation of the combination/integration of ICZM with IWRM and other management practices





## MAB/UNESCO Biosphere Reserves (BRs) approach (1995)







# Integration across sectors



# Stakeholders involved in Integration



### Methodologies employed for Integrated Planning and Management



#### **COMMON PROCESS DIAGRAM FOR OPERATIONALISATION OF ICZM & IWRM**



# Common methodology for approaching ICZM, IWRM, etc.





#### **THANK YOU!**

### www.h2020.net

#### **Prof. Michel Scoullos**

scoullos@chem.uoa.gr info@h2020.net