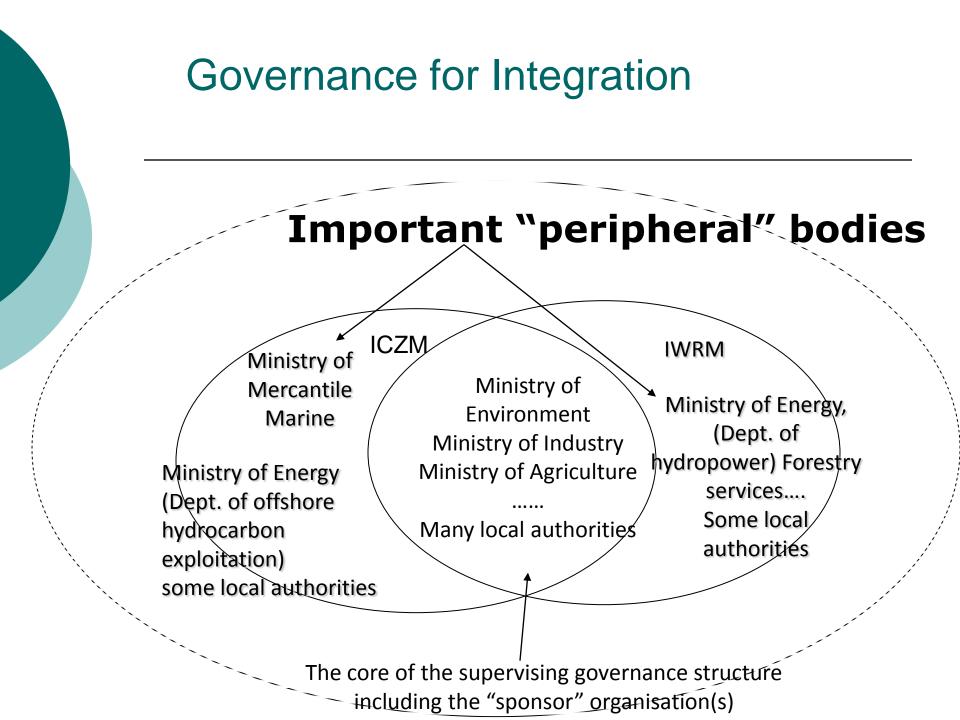

# Operational Linkages between ICZM and IWRM

Integration in both is taking place across the same or similar:

- Geographical Coverage
- Systems
- Governance
- Sectors
- Stakeholders
- Methodologies

# Visualisation of the combination/integration of ICZM with IWRM and other management practices