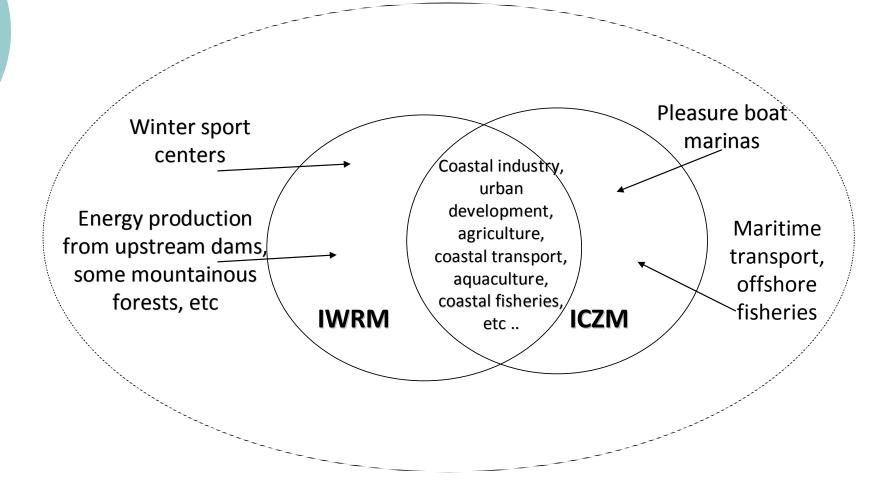

ol (IPPC)
- Sustainable Development Planning (SDP) / SUDECIR methodology, etc.
- Ecosystem Approach (ECAP)
- Spatial Maritime Planning (SMP)
- Holistic Approach/Holistic Management
- Environmental Management and Planning
- Physical/Space Planning (urban planning, e.g. city planning and management)
- Environmental Resource Management (ERM)

#### **Various types of Integrated Management**



Horizon 2020

# Operational Linkages between ICZM and IWRM

Integration in both is taking place across the same or similar:

- Geographical Coverage
- Systems
- Governance
- Sectors
- Stakeholders
- Methodologies

# Visualisation of the combination/integration of ICZM with IWRM and other management practices





## MAB/UNESCO Biosphere Reserves (BRs) approach (1995)







# Integration across sectors



# Stakeholders involved in Integration



### Methodologies employed for Integrated Planning and Management



#### **COMMON PROCESS DIAGRAM FOR OPERATIONALISATION OF ICZM & IWRM**



# Common methodology for approaching ICZM, IWRM, etc.





#### **THANK YOU!**

### www.h2020.net

#### **Prof. Michel Scoullos**

scoullos@chem.uoa.gr info@h2020.net