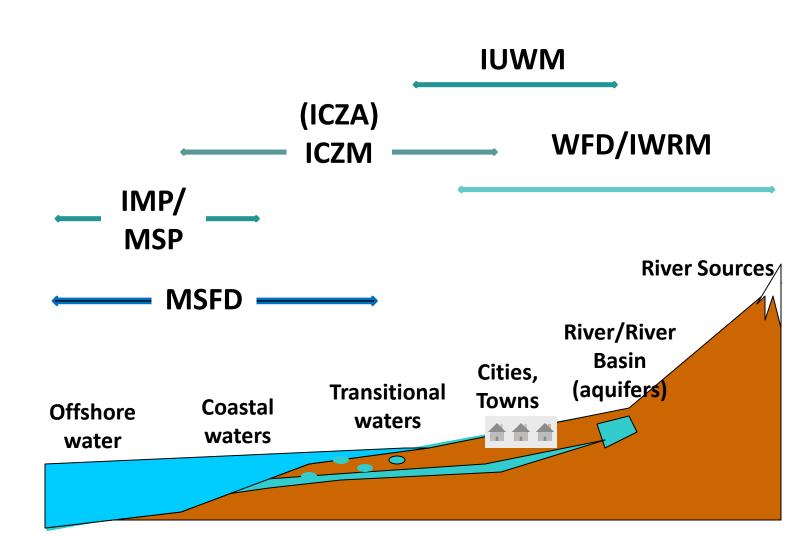

# Operational Linkages between ICZM and IWRM

Integration in both is taking place across the same or similar:

- Geographical Coverage
- Systems
- Governance
- Sectors
- Stakeholders
- Methodologies

# Visualisation of the combination/integration of ICZM with IWRM and other management practices