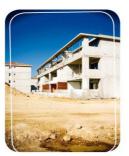

# Compliance of sanitation systems

Example of village of Puy-Sainte-Réparade













#### The STEP of Puy-Sainte-Réparade:

- constructed in 1973
- nominal capacity: 3,335 population equivalent (200 kg DBO5/d)
- hydraulic capacity: 670 m<sup>3</sup>/d

Town subject to the deadline of December 31, 2005 of the ERU Directive

STEP with many failures including significantly exceeding organic capacity

Digue de la Gante la Ferratière les Geilles le Moulin Region Fil Chéorrilles 183 Raubine Château d'Arnajon D15 le Puy-Ste-Réparade Dechetterie Fanette Nèw **STEP** 

**Old STEP** 

STEP shows very poor results during random checks, for example on November 26 and 27, 2003:

<sup>\*</sup> Decree of 22 December 1994

Recognizing this, including the risk of non-compliance with the ERU Directive beyond 31 December 2005, the Prefect took the following steps:

- order of formal