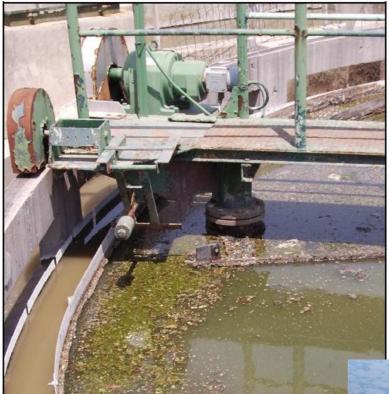

**Old STEP** 

STEP shows very poor results during random checks, for example on November 26 and 27, 2003:

<sup>\*</sup> Decree of 22 December 1994

Recognizing this, including the risk of non-compliance with the ERU Directive beyond 31 December 2005, the Prefect took the following steps: